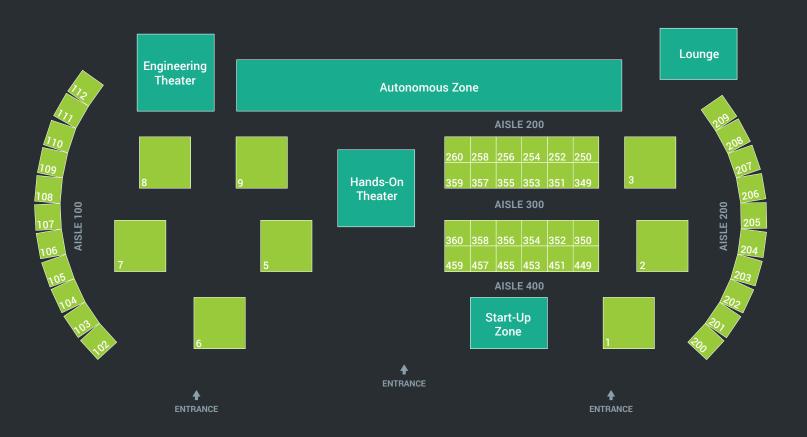

## THE SHOW FLOOR RE-IMAGINED

A shared and re-imagined expo show floor layout with both Drive World and ESC, allowing for more fluid sourcing and networking, resulting in better leads for you.